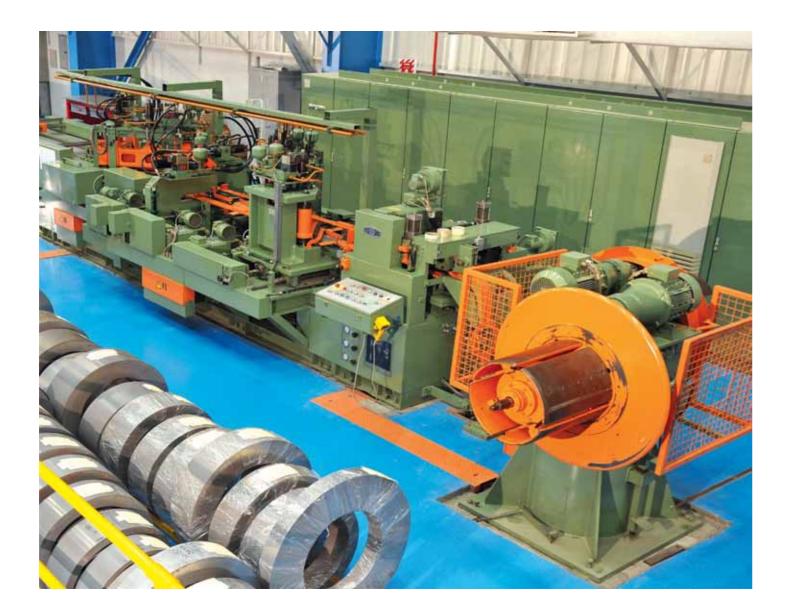

# The Core

Each transformer core is produced using a computercontrolled Georg cutting machine and by using interleaved laminations of cold rolled, grain orientated, low loss electrical sheet steel conforming to BSEN 10107 and other international standards. The core employs a mitred step-lap design ensuring minimum noise and loss levels with uniform flux distribution throughout the magnetic circuit.