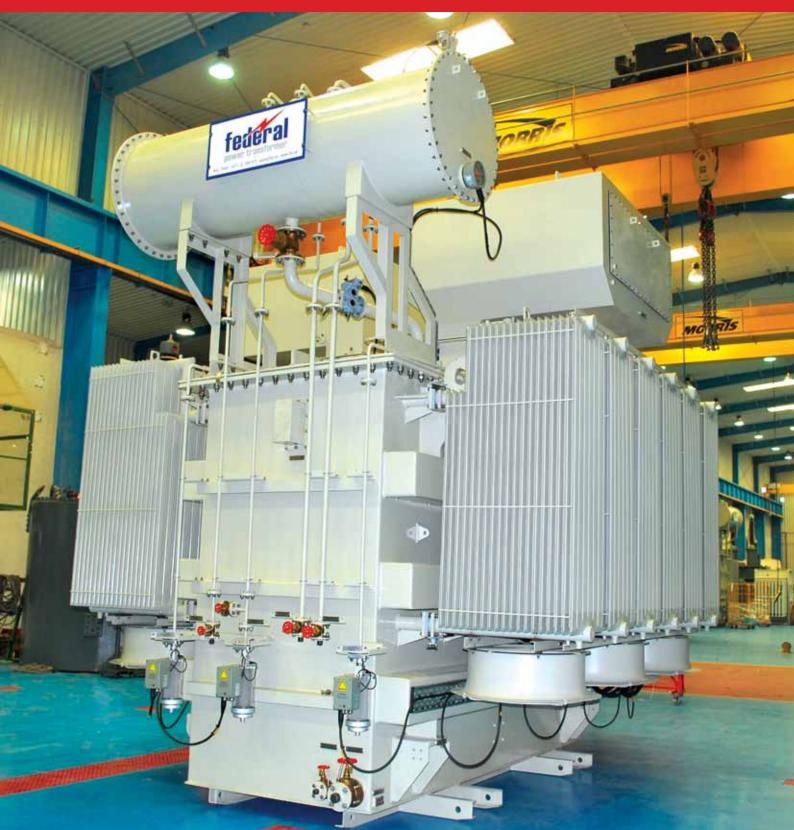

# The Company

**A UAE manufacturing company** with specific and dedicated facility at ICAD1, Abu Dhabi

Federal Power Transformers LLC (FPT) is an ISO 9001:2008 Company established in 2006. It is currently registered in UAE with a specific and dedicated facility at ICAD1 – Abu Dhabi, for the manufacture of Power transformers.

FPT manufactures a range of power transformers up to **150 MVA**, **220kV** class along with a comprehensive repair facility offering refurbishment of transformers and overhaul of Tap Changers. Innovative product development and a highly advanced manufacturing system ensures that the products meet the needs of today's market by combining the latest technology with reliability and cost-effectiveness.

# Manufacturing

The core employs a mitred step-lap design ensuring **minimum noise and loss level** 