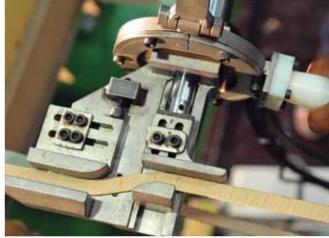

# Manufacturing

The core employs a mitred step-lap design ensuring **minimum noise and loss level** 

# The Core

Each transformer core is produced using a computercontrolled Georg cutting machine and by using interleaved laminations of cold rolled, grain orientated, low loss electrical sheet steel conforming to BSEN 10107 and other international standards. The core employs a mitred step-lap design ensuring minimum noise and loss levels with uniform flux distribution throughout the magnetic circuit.