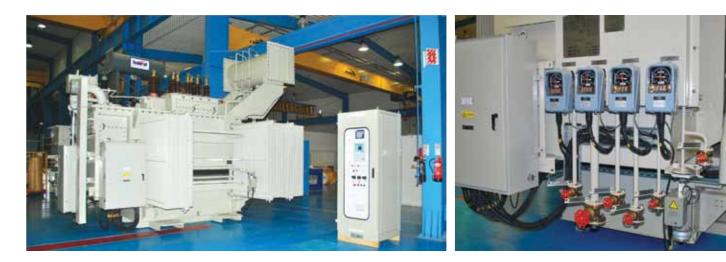

# The testing lab is fully equipped with state-of-the-art apparatus to carry out routine and type tests

# **Test Facilities Available**

- Testing at 50Hz and 60Hz
- 2.65 MVA Power Regulator, which when operated in • conjunction with the capacitor banks, provides power for temperature rise tests at full ratings for units up to 150MVA 220kV
- 200Hz MG set for induced over voltage test
- Haefely Impulse Test system with Impulse Analysing system type Hias 743
- Haefely Partial Discharge Detector for corona (partial • discharge measurement)
- Haefely Tan Delta and Capacitance Bridge for ٠ measuring capacitance and loss angle measurements
- Flash Transformer for SSV Test ٠
- Bruel and Kjaer sound level measuring equipment for ٠ sound level and spectrum frequency analysis
- SFRA testing •
- Oil Testing •