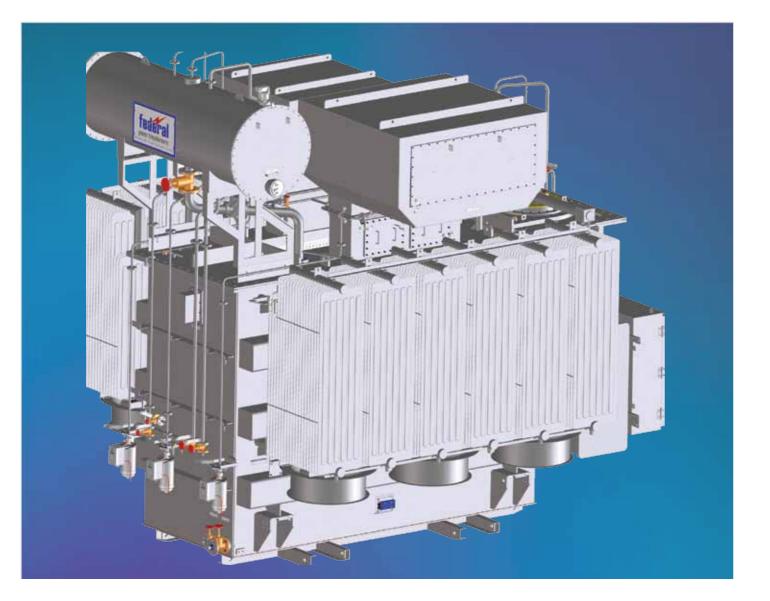

# **Core-Coil Assembly**

Each core-coil assembly is rigidly braced using steel frames, distributing the axial clamping forces around the entire circumference of the windings. Optimum dielectric strength is achieved via processing in accordance with rigorous in-house quality procedures.

# Tanking

The completed core-coil assembly is dried in a PLC controlled vacuum drying oven. The dried active parts are fitted into the transformer tank and oil is filled under vacuum through a filtration machine.

# **Final Assembly**

When the tanking process is completed all accessories are fitted. Bushings (Oil to Oil, Oil to SF6, Oil to Air Condenser, Porcelain, •

- Plug-in type, Monoblock)
- Conservator with hydrocompensator (Air bag)
- Maintenance free breathers
- Remote Control Panels for automatic voltage regulation of OLTC
- Hydran/Callisto online gas monitoring devices
- Other customer specific fittings/instruments ٠