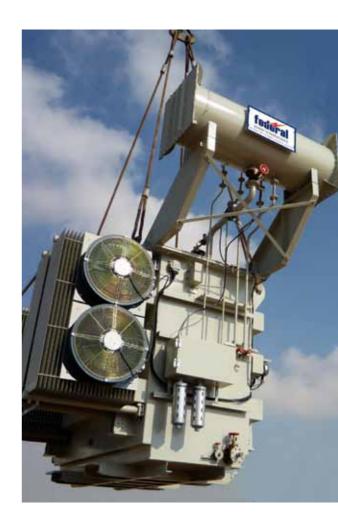

# **Final Assembly**

When the tanking process is completed all accessories are fitted. Bushings (Oil to Oil, Oil to SF6, Oil to Air Condenser, Porcelain, •

- Plug-in type, Monoblock)
- Conservator with hydrocompensator (Air bag)
- Maintenance free breathers
- Remote Control Panels for automatic voltage regulation of OLTC
- Hydran/Callisto online gas monitoring devices
- Other customer specific fittings/instruments ٠

After the final assembly process is completed the oil is filtered again and allowed to settle before the transformer is moved to the test bay.