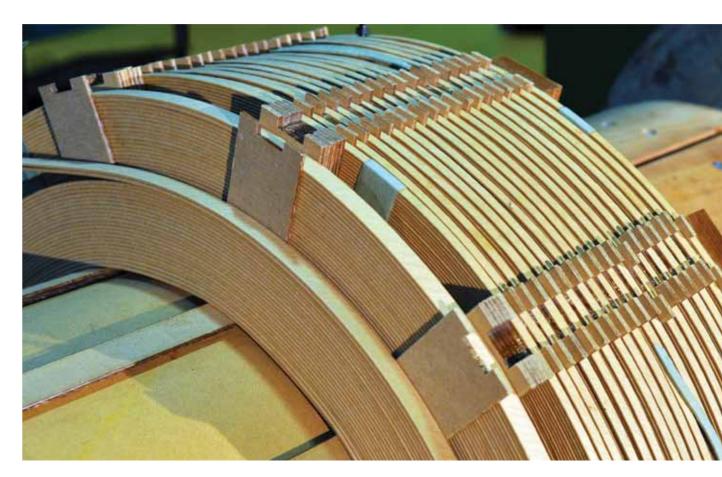

All principal components of insulation are pre-fabricated from electrical grade insulating board and are pre-shrunk to ensure electrical and mechanical stability throughout the temperatures found in operational service.