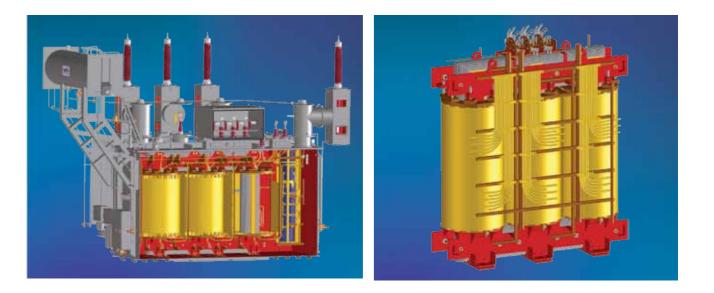

# Manufacturing

The core employs a mitred step-lap design ensuring **minimum noise and loss level** 

# The Core

Each transformer core is produced using a computercontrolled Georg cutting machine and by using interleaved laminations of cold rolled, grain orientated, low loss electrical sheet steel conforming to BSEN 10107 and other international standards. The core employs a mitred step-lap design ensuring minimum noise and loss levels with uniform flux distribution throughout the magnetic circuit.

# Windings & Insulation

All windings are manufactured to exacting standards in order to maintain strict dimensional tolerances. Clamping to a pre-determined load pressure during manufacture ensures that each winding is able to withstand the excessive axial forces which may result from external and short-circuit events.

# **Core-Coil Assembly**

Each core-coil assembly is rigidly braced using steel frames, distributing the axial clamping forces around the entire circumference of the windings. Optimum dielectric strength is achieved via processing in accordance with rigorous in-house quality procedures.