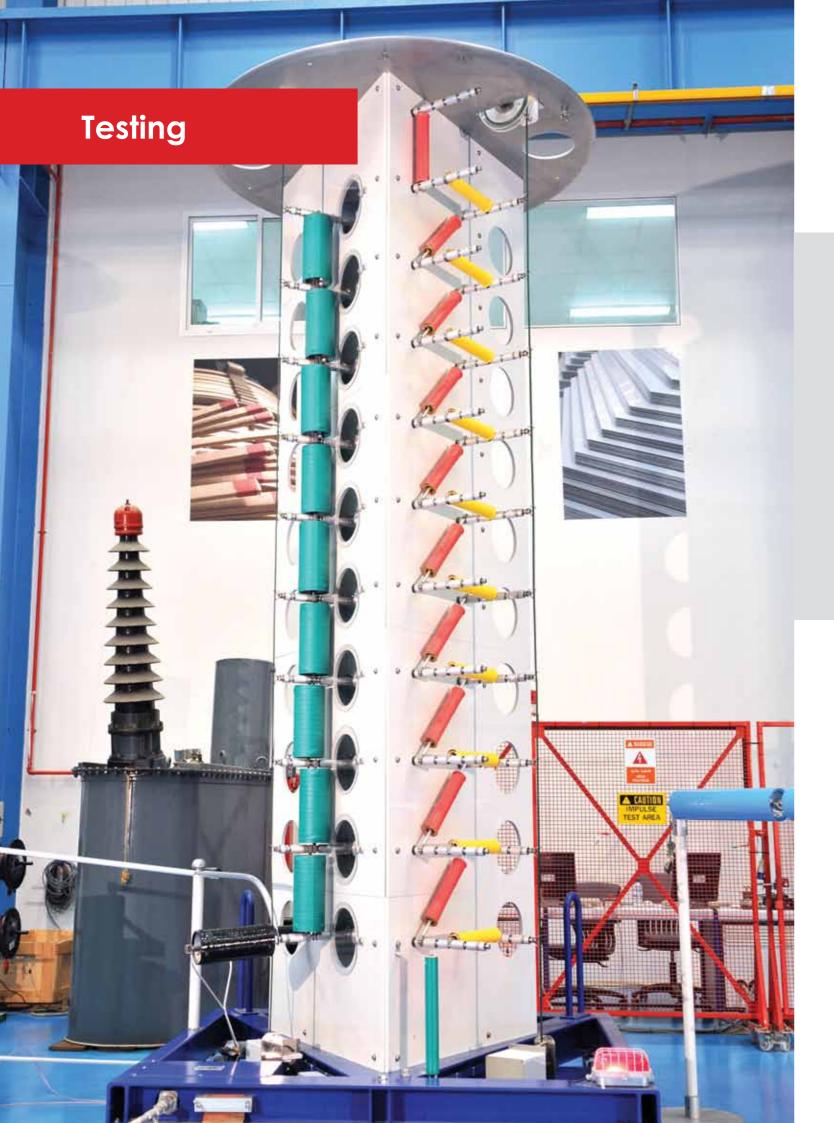

# The testing lab is fully equipped with state-of-the-art apparatus to carry out routine and type tests

# **Test Facilities Available**

- Testing at 50Hz and 60Hz
- 2.65 MVA Power Regulator, which when operated in • conjunction with the capacitor banks, provides power for temperature rise tests at full ratings for units up to 150MVA 220kV
- 200Hz MG set for induced over voltage test
- Haefely Impulse Test system with Impulse Analysing system type Hias 743
- Haefely Partial Discharge Detector for corona (partial • discharge measurement)
- Haefely Tan Delta and Capacitance Bridge for ٠ measuring capacitance and loss angle measurements
- Flash Transformer for SSV Test ٠
- Bruel and Kjaer sound level measuring equipment for ٠ sound level and spectrum frequency analysis
- SFRA testing •
- Oil Testing •