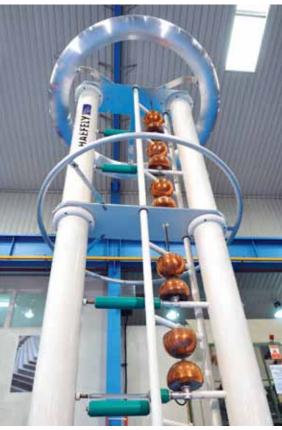

# **Test Facilities Available**

- Testing at 50Hz and 60Hz
- 2.65 MVA Power Regulator, which when operated in • conjunction with the capacitor banks, provides power for temperature rise tests at full ratings for units up to 150MVA 220kV
- 200Hz MG set for induced over voltage test
- Haefely Impulse Test system with Impulse Analysing system type Hias 743
- Haefely Partial Discharge Detector for corona (partial • discharge measurement)
- Haefely Tan Delta and Capacitance Bridge for ٠ measuring capacitance and loss angle measurements
- Flash Transformer for SSV Test ٠
- Bruel and Kjaer sound level measuring equipment for ٠ sound level and spectrum frequency analysis
- SFRA testing •
- Oil Testing •