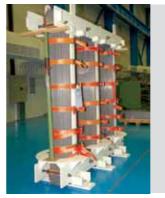

# **Core-Coil Assembly**

Each core-coil assembly is rigidly braced using steel frames, distributing the axial clamping forces around the entire circumference of the windings. Optimum dielectric strength is achieved via processing in accordance with rigorous in-house quality procedures.

# Tanking

The completed core-coil assembly is dried in a PLC controlled vacuum drying oven. The dried active parts are fitted into the transformer tank and oil is filled under vacuum through a filtration machine.